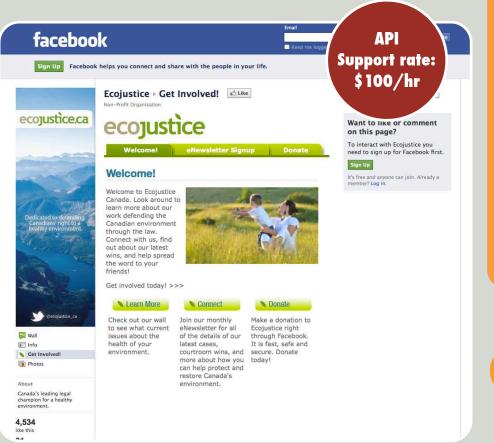

✓ No engagement is too large or too small. If your org needs one hour of support, that is what we will provide!

✓ Example: Facebook Integration normally takes around 8 hours of support time  $\approx$  \$800.