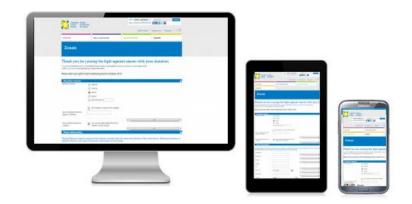

# "2013 is the year of Responsive Web Design"

- Mashable (http://mashable.com/2012/12/11/responsive-web-design/)

#### **Deployment services include:**

- Creation of Blackbaud Luminate wrapper utilizing the responsive design template to ensure proper viewing on a variety of devices.
- Creation of responsive design donation form featuring client defined fields.
- Implementation of client provided auto responder messages.
- Implementation of client provided Thank You page content.
- Provide links to new donation form.